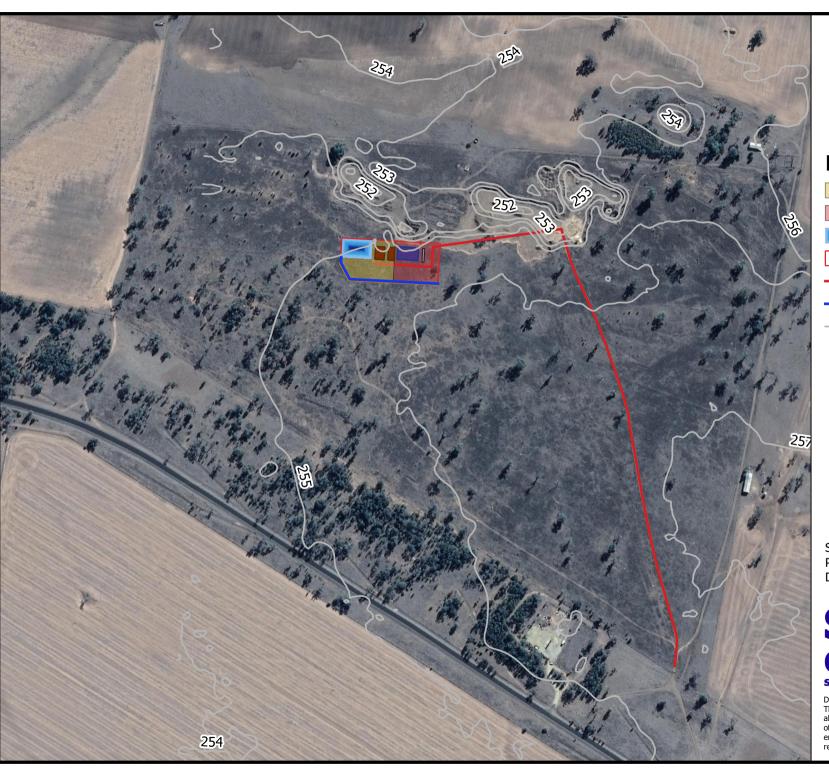

## Johnstone Concrete & Landscape Supplies

**Avoca Quarry** 

Site Plan Showing Proposed Quarry

## Legend

Stage 1 - Extraction Area

Stage 2 - Extraction Area

Sediment Pond

\_\_\_\_ 0.998Ha Quarry boundary

Access Road

— Drain Line

Lidar Contours (1m)Lot Boundaries

100 200 300

Scale: 1:6,000 (A4)

Surveyed By: Tarrant Moss Prepared By: Tarrant Moss

Date: 19/11/2020